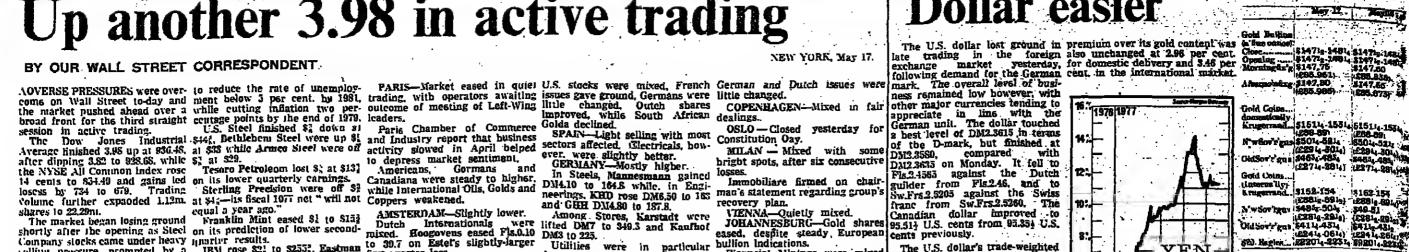

NEWS SUMMARY

BUSINESS

New rise

in gilts;

equities

• GIL/TS advanced, encourage

by hnpes for a further decline

FT. GOVERNMENT

SECURITIES.

INDEX

58 Dec Jan Feb Mar Apr-May

up 1.5

4 1976 1977

62

BBC will seek a High Court relion to day to restrain the ciation of Broadcasting at 61.7. Dollar's trade-up Final coverage on Satur-The union has threatened withdraw its comerciantion of Broadcasting at 61.7. Dollar's trade-up final coverage on Satur-the union has threatened BCOLD Spiched upshowing at 61.7.

withdraw its cameramen • GOLD finished unchanged at use the BBC intends to \$147.875.

use the BEC intenus to South WALL STREET rose 3.98

yal tour starts

yal tour starts Queen and the Duke of a ther reports that Brazil's crop burgh drove Through had heen damaged by cold tow in the Scottish State winds. Back Page and Past 21 h. accompanied by the eucld Cuvalry at the start WEST disect Covernment Royal tour of Britain, that is coming under pressure to last nearly three months, the further steps to hoost the rwd of at least 60,000 was economy. Page 5. Big increase ated at George Square, in in German trade with Middle ty centre. Later, the Queen East, Page 3 wed the first half of a charity r match. BRITAIN and EEC Commis-ston have reached a provisional

STERLING eased a point to

tn 936.48.

r match. oice charges people were arrested after tives visited the Southramp nd London offices of a com-of international freight The value were arrested after the southramp